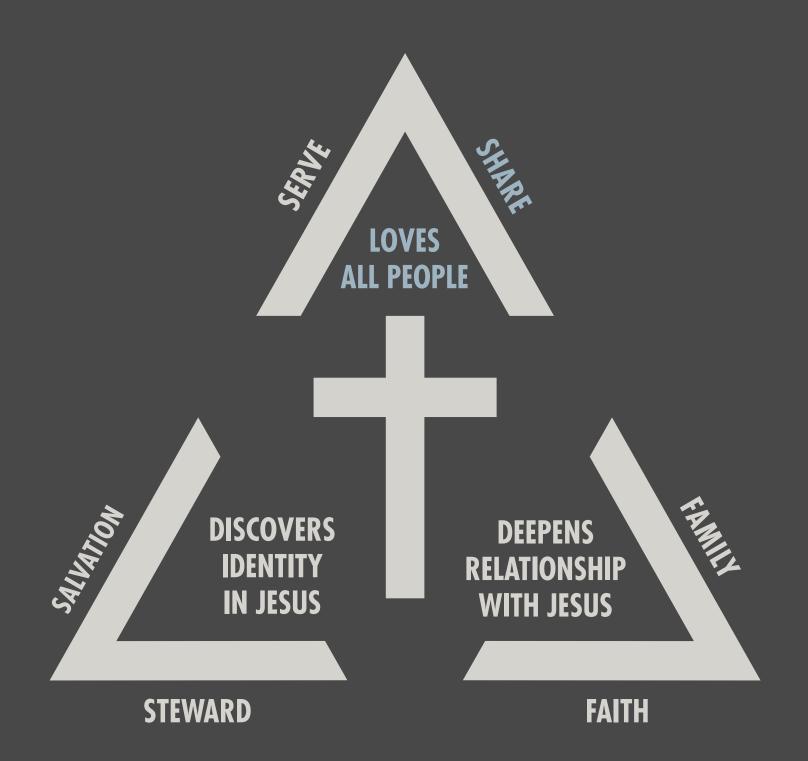

#### DISCIPLE-MAKING DISCIPLES

A disciple loves all people by sharing the good news of the gospel.

There are three primary ways for people to deepen a relationship with Jesus at Eleven22:

- Join a disciple group
- Serve
- Go on a short-term mission trip

### We will continue to make room for one more...