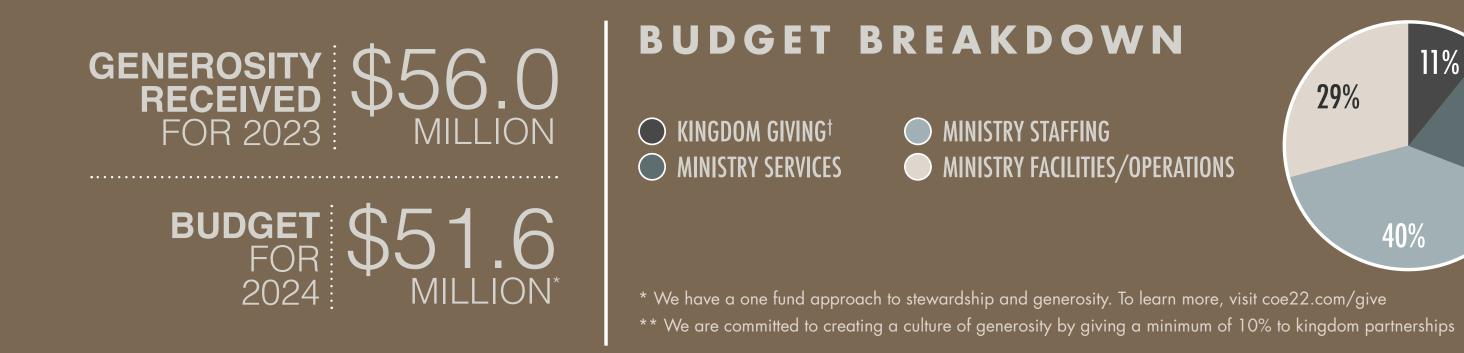

ue to make room for one more...

## OUR GOAL BY THE END OF 2029 IS TO...

- Plant 1,000 churches
- **Send 100** missionaries out of Eleven22 to the ends of the Earth
- Launch 22 campuses around Jacksonville and beyond

## WITH THE INFORMATION WE HAVE RIGHT NOW, IN 2024 WE BELIEVE THE LORD IS CALLING US TO...

- Partner to plant 100 more churches, adding to the 590 that have been planted
- Partner to send at least 10 more long-term missionaries,
   adding to the 62 that have been sent
  - Launch the Ponte Vedra and Wildlight campuses, adding to the 11 campuses launched so far (including prison campuses)

## "FOR GOD SO LOVED THE WORLD, THAT HE GAVE HIS ONLY SON, THAT WHOEVER BELIEVES IN HIM SHOULD NOT PERISH BUT HAVE ETERNAL LIFE."

JOHN 3:16

my #onemore for 2024 is

#### GENEROSITY

11%





## THE CHURCH OF ELEVEN 22